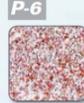

Recommended for shredding ultra secret

documents, classified documents of company,

P6 Recommended for shredding top secret

defence and government departments.

**P3** Recommended for shredding internal documents of confidential nature like emails,

P4

P5

**P7** 

Strip width max. 6 mm

Particle size max, 160 mm<sup>2</sup>

Particle size max. 30 mm<sup>2</sup>

Particle size max. 10 mm<sup>2</sup>

Particle size max. 5 mm<sup>2</sup>