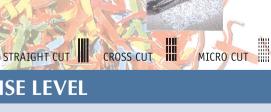

#### DOCUMENTS CAN BE CLASSIFIED ACCORDING TO THE SECURITY LEVEL OF CONFIDENTIALITY.

DIN 66399 defines seven security levels and provides recommendations on how to destroy a document assigned to each of these categories, whereby the higher the security level, the smaller the shred size of the strips or particles.

#### SECURITY LEVELS