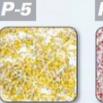

Recommended for shredding ultra secret

documents, classified documents of company,

P6 Recommended for shredding top secret

defence and government departments.

**P3** Recommended for shredding internal documents of confidential nature like emails,

P4

P5

**P7** 

Strip width max. 6 mm

Particle size max, 160 mm<sup>2</sup>

Particle size max. 30 mm<sup>2</sup>

Particle size max. 10 mm<sup>2</sup>

Particle size max. 5 mm<sup>2</sup>